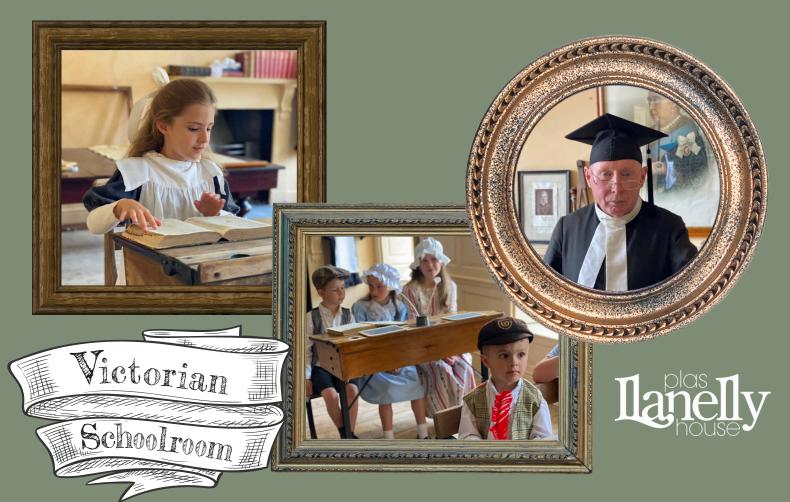

## Victorian Schoolroom

Includes a 45 minute lesson with a
Victorian Teacher in the Schoolroom

PLUS a 45 minute Activity Session\* and related

resources
(\*to be facilitated by School Staff)

£8 per child

0I554 772 857 info@llanellyhouse.org.uk www.llanelly-house.org.uk eque viverra justo nec ultrices.

## SCHOOL VISITS

We are excited to announce the launch of our Victorian Schoolroom, offering an immersive and educational experience for pupils in Carmarthenshire and beyond.

You and your class can step back in time to a 19th Century schoolroom, complete with historically accurate environment, costumes and artefacts, providing a unique opportunity to bring local history to life!